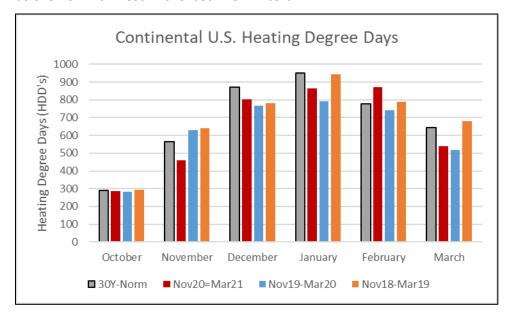

As measured by heating degree days (HDD) on a gas-population weighted basis, the continental U.S. finished the winter 6.7% warmer than the 30-year normal and 2.2% warmer than the previous winter. This ranks the winter of 2020/21 as the  $10^{th}$  warmest in the last 125 winters.

Below is the map showing the temperature rankings by state for Oct20-Mar21 compared to 125 years of record keeping. For clarity, the numbers listed on each state represent a scale of 1 to 125, where 125 is the warmest period of the 125 winters and 1 is the coldest in 125 years.