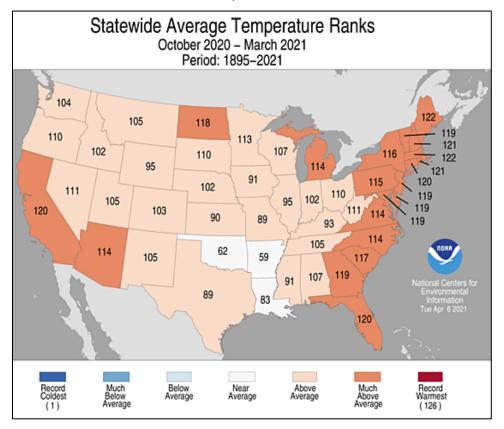

Below is the map showing the temperature rankings by state for Oct20-Mar21 compared to 125 years of record keeping. For clarity, the numbers listed on each state represent a scale of 1 to 125, where 125 is the warmest period of the 125 winters and 1 is the coldest in 125 years.

Locally here in the midcontinent area, it was similar to the rest of the country with warm weather.