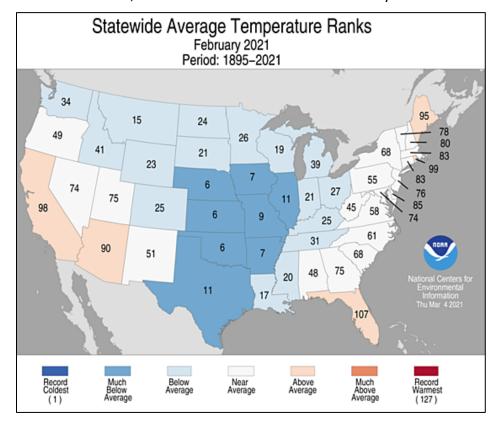

In the end, the only month colder than normal turned out to be February, and it caused temperatures to plummet lower than normal and much lower in the South.

The winter's La Niña conditions were unusual primarily because for most of the season, the coolest water in the Pacific was south of the equator, not evenly split on either side of it.

As a result, a more amplified jet steam brought down persistent Arctic air for about a three week period in February. This three week period was cold enough to almost completely wipe out the above normal temperatures recorded in Dec-Jan-Feb.